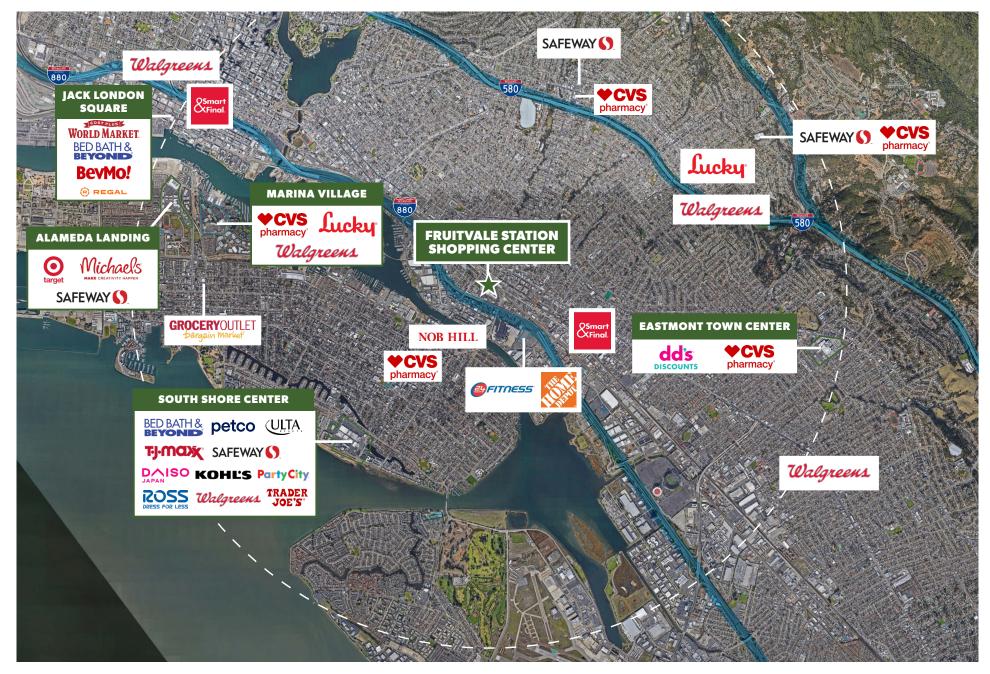

-------------------------|----------|-----------|-----------|
| Estimated Population (2022)                     | 40,974   | 287,733   | 506,555   |
| Percent Hispanic or Latino<br>Population (2022) | 47.1%    | 27%       | 27%       |
| Estimated Avg. Household Income (2022)          | \$94,201 | \$123,271 | \$133,005 |
| Total Employees (2022)                          | 18,608   | 101,504   | 231,250   |

## FRUITVALE AVE & 29<sup>™</sup> AVE OAKLAND, CA



#### **PROPERTY HIGHLIGHTS**

- Prime 1,830 SF in-line available
- Rare 20,000 SF and 10,489 SF Anchor Positions available
- High barriers of entry, freeway visible, surface parked, high volume grocery anchored regional shopping center
- Maximum freeway exposure: I-880 ±220,000 ADT
- Easy freeway access

## **REGIONAL RETAIL MAP**





## **10-MINUTE DRIVE TIME**





## **SITE PLAN**







For leasing, please contact:

**SOLOMON ETS-HOKIN** 

LIC. 01248264

**C** 510-427-0096

E sol@ehcre.com

| TENANT                    | SIZE (SF) |
|---------------------------|-----------|
| Laundromat                | 2,047     |
| Oakland Police            | 1,016     |
| Food Maxx                 | 62,246    |
| Ross Dress For Less       | 29,889    |
| AVAILABLE                 | 20,000    |
| AVAILABLE                 | 10,489    |
| AVAILABLE                 | 1,830     |
| Fred Loya Insurance       | 1,424     |
| GameStop                  | 1,500     |
| East Bay Family Dentistry | 2,656     |
| Hoyeria Deira             | 1,977     |
| AutoZone                  | 10,295    |
| Popeyes                   | 2,121     |
| Fed