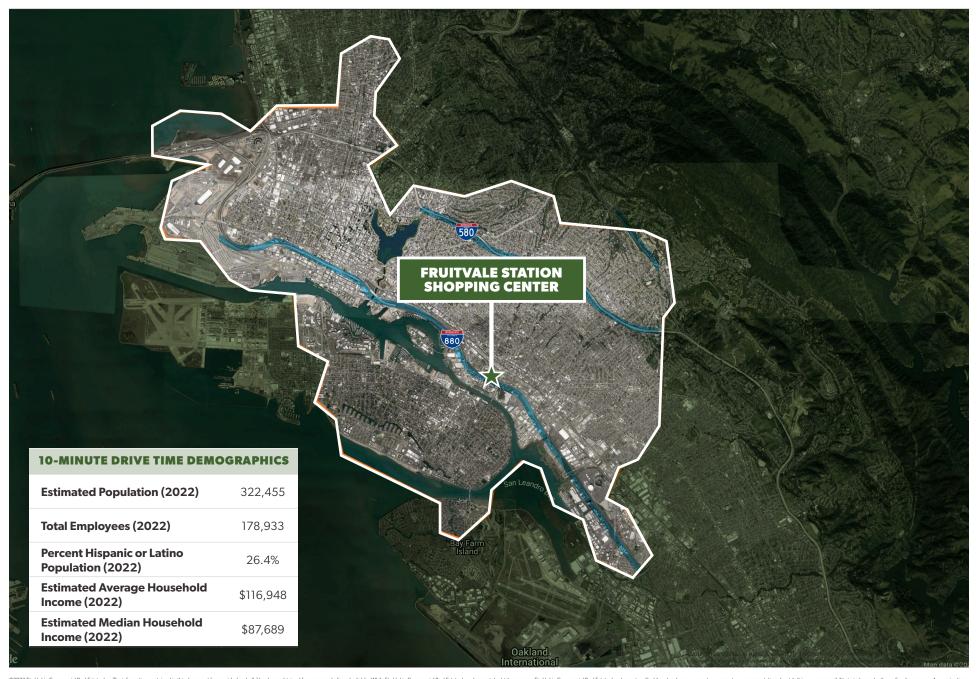

---|-----------|-----------|
| Estimated Population (2022)                     | 40,974   | 287,733   | 506,555   |
| Percent Hispanic or Latino<br>Population (2022) | 47.1%    | 27%       | 27%       |
| Estimated Avg. Household Income (2022)          | \$94,201 | \$123,271 | \$133,005 |
| Total Employees (2022)                          | 18,608   | 101,504   | 231,250   |

## FRUITVALE AVE & 29<sup>™</sup> AVE OAKLAND, CA



#### **PROPERTY HIGHLIGHTS**

- Prime 1,830 SF in-line available
- Rare 20,000 SF and 10,489 SF Anchor Positions available
- High barriers of entry, freeway visible, surface parked, high volume grocery anchored regional shopping center
- Maximum freeway exposure: I-880 ±220,000 ADT
- Easy freeway access

## **REGIONAL RETAIL MAP**





## **10-MINUTE DRIVE TIME**





## **SITE PLAN**







For leasing, please contact:

**SOLOMON ETS-HOKIN** 

LIC. 01248264

**C** 510-427-0096

E sol@ehcre.com

| TENANT                    | SIZE (SF) |
|---------------------------|-----------|
| Laundromat                | 2,047     |
| Oakland Police            | 1,016     |
| Food Maxx                 | 62,246    |
| Ross Dress For Less       | 29,889    |
| AVAILABLE                 | 20,000    |
| AVAILABLE                 | 10,489    |
| AVAILABLE                 | 1,830     |
| Fred Loya Insurance       | 1,424     |
| GameStop                  | 1,500     |
| East Bay Family Dentistry | 2,656     |
| Hoyeria Deira             | 1,977     |
| AutoZone                  | 10,295    |
| Popeyes                   | 2,121     |
| FedEx                     | 1,731