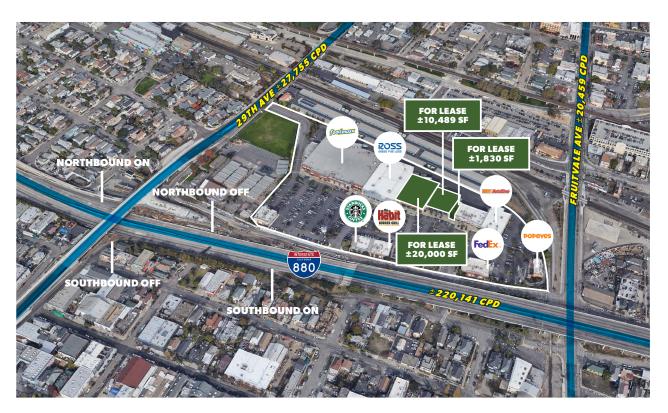

## PRIME RETAIL SPACE AVAILABLE FOR LEASE

#### **PROPERTY HIGHLIGHTS**

- Prime 1,830 SF in-line available
- Rare 20,000 SF and 10,489 SF Anchor Positions available
- High barriers of entry, freeway visible, surface parked, high volume grocery anchored regional shopping center
- Maximum freeway exposure: I-880 ±220,000 ADT
- Easy freeway access

## **SITE PLAN**

For leasing, please contact:

**SOLOMON ETS-HOKIN** 

LIC. 01248264

**C** 510-427-0096

E sol@ehcre.com

| TENANT                    | SIZE (SF) |
|---------------------------|-----------|
| Laundromat                | 2,047     |
| Oakland Police            | 1,016     |
| Food Maxx                 | 62,246    |
| Ross Dress For Less       | 29,889    |
| AVAILABLE                 | 20,000    |
| AVAILABLE                 | 10,489    |
| AVAILABLE                 | 1,830     |
| Fred Loya Insurance       | 1,424     |
| GameStop                  | 1,500     |
| East Bay Family Dentistry | 2,656     |
| Hoyeria Deira             | 1,977     |
| AutoZone                  | 10,295    |
| Popeyes                   | 2,121     |
| FedEx                     | 1,731     |
| Comcast                   | 3,999     |
| Bank of the West          | 3,364     |
| La Clinica                | 2,489     |
| Donut Star                | 2,094     |
| The Habit Burger Grill    | 3,154     |
| Starbucks                 | 1,329     |
| AT&T                      | 2,230     |
| Ono Hawaiian BBQ          | 1,884     |
| TOTAL GLA                 | 169,163   |