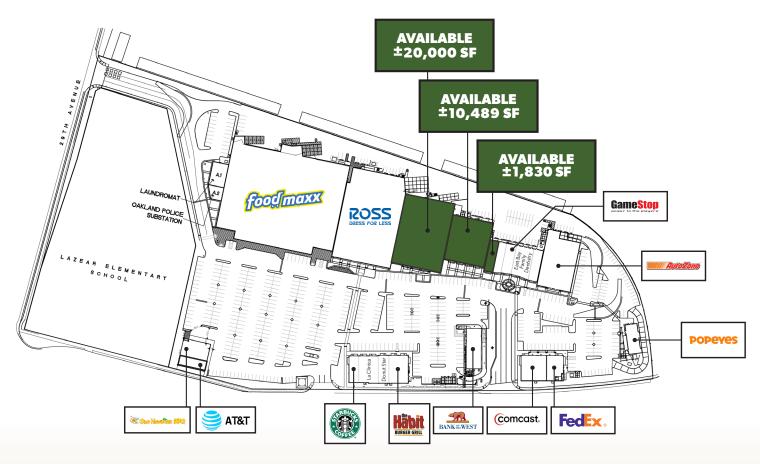

#### **PROPERTY HIGHLIGHTS**

- Prime 1,830 SF in-line available
- Rare 20,000 SF and 10,489 SF Anchor Positions available
- High barriers of entry, freeway visible, surface parked, high volume grocery anchored regional shopping center
- Maximum freeway exposure: I-880 ±220,000 ADT
- Easy freeway access

## **SITE PLAN**

For leasing, please contact:

**SOLOMON ETS-HOKIN** 

LIC. 01248264

**C** 510-427-0096

E sol@ehcre.com

| TENANT                    | SIZE (SF) |
|---------------------------|-----------|
| Laundromat                | 2,047     |
| Oakland Police            | 1,016     |
| Food Maxx                 | 62,246    |
| Ross Dress For Less       | 29,889    |
| AVAILABLE                 | 20,000    |
| AVAILABLE                 | 10,489    |
| AVAILABLE                 | 1,830     |
| Fred Loya Insurance       | 1,424     |
| GameStop                  | 1,500     |
| East Bay Family Dentistry | 2,656     |
| Hoyeria Deira             | 1,977     |
| AutoZone                  | 10,295    |
| Popeyes                   | 2,121     |
| FedEx                     | 1,731     |
| Comcast                   | 3,999     |
| Bank of the West          | 3,364     |
| La Clinica                | 2,489     |
| Donut Star                | 2,094     |
| The Habit Burger Grill    | 3,154     |
| Starbucks                 | 1,329     |
| AT&T                      | 2,230     |
| Ono Hawaiian BBQ          | 1,884     |
| TOTAL GLA                 | 169,163   |