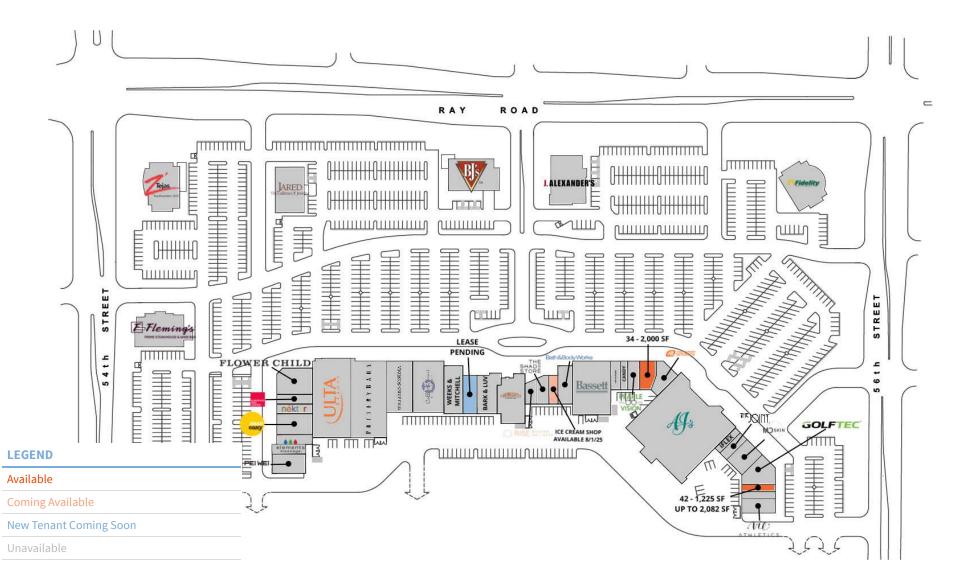

#### **PROPERTY HIGHLIGHTS**

- 1,205 SF Ice Cream Shop Coming Available 8/1/25
- 2,000 SF Shop Space Available
- 1,225 SF Nail Salon Available Can be combined with adjacent space for up to 2,082 SF
- High-End Lifestyle Center Serving the Affluent Ahwatukee & Chandler Trade Area
- Strong National & Local Tenant Mix
- Average Household Income over \$134,000 within 3 Miles
- Nearly 228,000 Employees within 5 Miles
- https://www.theshoppesatcasapaloma.com/

#### **AVAILABLE SPACES**

| TENANT                                  | SIZE                                                                                                                                                                                                                                                                          | DESCRIPTION                                                                                                                                                                                                                                                                                                                                                                       | PLANS                                                                                                                                                                                                                                                                                                                                                                                                                                                                                                                                                                                            |
|-----------------------------------------|-------------------------------------------------------------------------------------------------------------------------------------------------------------------------------------------------------------------------------------------------------------------------------|-----------------------------------------------------------------------------------------------------------------------------------------------------------------------------------------------------------------------------------------------------------------------------------------------------------------------------------------------------------------------------------|--------------------------------------------------------------------------------------------------------------------------------------------------------------------------------------------------------------------------------------------------------------------------------------------------------------------------------------------------------------------------------------------------------------------------------------------------------------------------------------------------------------------------------------------------------------------------------------------------|
| PEIWEI                                  | 2,800 SF                                                                                                                                                                                                                                                                      | -                                                                                                                                                                                                                                                                                                                                                                                 | -                                                                                                                                                                                                                                                                                                                                                                                                                                                                                                                                                                                                |
| ELEMENTS MASSAGE                        | 2,731 SF                                                                                                                                                                                                                                                                      | -                                                                                                                                                                                                                                                                                                                                                                                 | -                                                                                                                                                                                                                                                                                                                                                                                                                                                                                                                                                                                                |
| OVER EASY                               | 2,919 SF                                                                                                                                                                                                                                                                      | -                                                                                                                                                                                                                                                                                                                                                                                 | -                                                                                                                                                                                                                                                                                                                                                                                                                                                                                                                                                                                                |
| NEKTER JUICE                            | 1,327 SF                                                                                                                                                                                                                                                                      | -                                                                                                                                                                                                                                                                                                                                                                                 | -                                                                                                                                                                                                                                                                                                                                                                                                                                                                                                                                                                                                |
| EUROPEAN WAX CENTER                     | 1,327 SF                                                                                                                                                                                                                                                                      | -                                                                                                                                                                                                                                                                                                                                                                                 | -                                                                                                                                                                                                                                                                                                                                                                                                                                                                                                                                                                                                |
| FLOWER CHILD                            | 4,091 SF                                                                                                                                                                                                                                                                      | -                                                                                                                                                                                                                                                                                                                                                                                 | -                                                                                                                                                                                                                                                                                                                                                                                                                                                                                                                                                                                                |
| ULTA                                    | 13,249 SF                                                                                                                                                                                                                                                                     | -                                                                                                                                                                                                                                                                                                                                                                                 | -                                                                                                                                                                                                                                                                                                                                                                                                                                                                                                                                                                                                |
| POTTERY BARN                            | 12,491 SF                                                                                                                                                                                                                                                                     | -                                                                                                                                                                                                                                                                                                                                                                                 | -                                                                                                                                                                                                                                                                                                                                                                                                                                                                                                                                                                                                |
| WILLIAMS SONOMA                         | 5,412 SF                                                                                                                                                                                                                                                                      | -                                                                                                                                                                                                                                                                                                                                                                                 | -                                                                                                                                                                                                                                                                                                                                                                                                                                                                                                                                                                                                |
| COFFIN & TROUT                          | 7,000 SF                                                                                                                                                                                                                                                                      | -                                                                                                                                                                                                                                                                                                                                                                                 | -                                                                                                                                                                                                                                                                                                                                                                                                                                                                                                                                                                                                |
| WEEKS & MITCHELL LUXURY HOME REMODELING | 3,964 SF                                                                                                                                                                                                                                                                      | -                                                                                                                                                                                                                                                                                                                                                                                 | -                                                                                                                                                                                                                                                                                                                                                                                                                                                                                                                                                                                                |
| LEASE PENDING                           | 2,400 SF                                                                                                                                                                                                                                                                      | FULLY BUILT OUT SALON                                                                                                                                                                                                                                                                                                                                                             | -                                                                                                                                                                                                                                                                                                                                                                                                                                                                                                                                                                                                |
| BARK & LUV                              | 3,653 SF                                                                                                                                                                                                                                                                      | -                                                                                                                                                                                                                                                                                                                                                                                 | -                                                                                                                                                                                                                                                                                                                                                                                                                                                                                                                                                                                                |
| GRIMALDI'S PIZZERIA                     | 6,794 SF                                                                                                                                                                                                                                                                      | -                                                                                                                                                                                                                                                                                                                                                                                 | -                                                                                                                                                                                                                                                                                                                                                                                                                                                                                                                                                                                                |
| RISE MODERN WELLNESS                    | 2,640 SF                                                                                                                                                                                                                                                                      | -                                                                                                                                                                                                                                                                                                                                                                                 | -                                                                                                                                                                                                                                                                                                                                                                                                                                                                                                                                                                                                |
| THE SHADE STORE                         | 1,178 SF                                                                                                                                                                                                                                                                      | -                                                                                                                                                                                                                                                                                                                                                                                 | -                                                                                                                                                                                                                                                                                                                                                                                                                                                                                                                                                                                                |
| Coming Available                        | 1,205 SF                                                                                                                                                                                                                                                                      | ICE CREAM SHOP COMING AVAILABLE 8/1/25                                                                                                                                                                                                                                                                                                                                            | -                                                                                                                                                                                                                                                                                                                                                                                                                                                                                                                                                                                                |
| BATH & BODY WORKS                       | 2,400 SF                                                                                                                                                                                                                                                                      | -                                                                                                                                                                                                                                                                                                                                                                                 | -                                                                                                                                                                                                                                                                                                                                                                                                                                                                                                                                                                                                |
| BASSETT FURNITURE                       | 9,000 SF                                                                                                                                                                                                                                                                      | -                                                                                                                                                                                                                                                                                                                                                                                 | -                                                                                                                                                                                                                                                                                                                                                                                                                                                                                                                                                                                                |
|                                         | PEI WEIELEMENTS MASSAGEOVER EASYNEKTER JUICEEUROPEAN WAX CENTERFLOWER CHILDULTAPOTTERY BARNWILLIAMS SONOMACOFFIN & TROUTWEEKS & MITCHELL LUXURY HOME REMODELINGLEASE PENDINGBARK & LUVGRIMALDI'S PIZZERIARISE MODERN WELLNESSTHE SHADE STOREComing AvailableBATH & BODY WORKS | PEI WEI2,800 SFELEMENTS MASSAGE2,731 SFOVER EASY2,919 SFNEKTER JUICE1,327 SFEUROPEAN WAX CENTER1,327 SFFLOWER CHILD4,091 SFULTA13,249 SFPOTTERY BARN12,491 SFWILLIAMS SONOMA5,412 SFCOFFIN & TROUT7,000 SFWEEKS & MITCHELL LUXURY HOME REMODELING3,964 SFLEASE PENDING2,400 SFGRIMALDI'S PIZZERIA6,794 SFTHE SHADE STORE1,178 SFComing Available1,205 SFBATH & BODY WORKS2,400 SF | PEI WEI 2,800 SF -   ELEMENTS MASSAGE 2,731 SF -   OVER EASY 2,919 SF -   NEKTER JUICE 1,327 SF -   EUROPEAN WAX CENTER 1,327 SF -   FLOWER CHILD 4,091 SF -   ULTA 13,249 SF -   POTTERY BARN 12,491 SF -   WILLIAMS SONOMA 5,412 SF -   COFFIN & TROUT 7,000 SF -   WEKS & MITCHELL LUXURY HOME REMODELING 3,964 SF -   LEASE PENDING 2,400 SF FULLY BUICT OUT SALON   BARK & LUV 3,653 SF -   GRIMALDI'S PIZZERIA 6,794 SF -   RISE MODERN WELLNESS 2,640 SF -   THE SHADE STORE 1,178 SF -   Coming Available 1,205 SF ICE CREAM SHOP COMING AVAILABLE 8/1/25   BATH & BODY WORKS 2,400 SF - |

SEC Ray Rd & 54th St | Chandler, AZ

| SUITE | TENANT             | SIZE      | DESCRIPTION                                                      | PLANS            |
|-------|--------------------|-----------|------------------------------------------------------------------|------------------|
| 31    | LASH & SUGAR       | 1,200 SF  | -                                                                | -                |
| 32    | CHANDY'S CANDIES   | 900 SF    | -                                                                | -                |
| 33    | PEARLE VISION      | 1,500 SF  | -                                                                | -                |
| 34    | Available          | 2,000 SF  | -                                                                | <u>View Here</u> |
| 35    | ROAD RUNNER SPORTS | 2,076 SF  | -                                                                | -                |
| 36-37 | AJS                | 26,500 SF | -                                                                | -                |
| 38    | IFLEX              | 881 SF    | -                                                                | -                |
| 39    | THE JOINT          | 1,200 SF  | -                                                                | -                |
| 40    | MDSKIN LOUNGE      | 2,700 SF  | -                                                                | -                |
| 41    | GOLFTEC            | 2,744 SF  | -                                                                | -                |
| 42    | Available          | 1,225 SF  | NAIL SALON - CAN BE COMBINED WITH ADJACENT SUITE 43 FOR 2,082 SF | -                |
| 43    | MANAGEMENT OFFICE  | 1,225 SF  | -                                                                | -                |
| 44    | VIE ATHLETICS      | 2,100 SF  | -                                                                | -                |