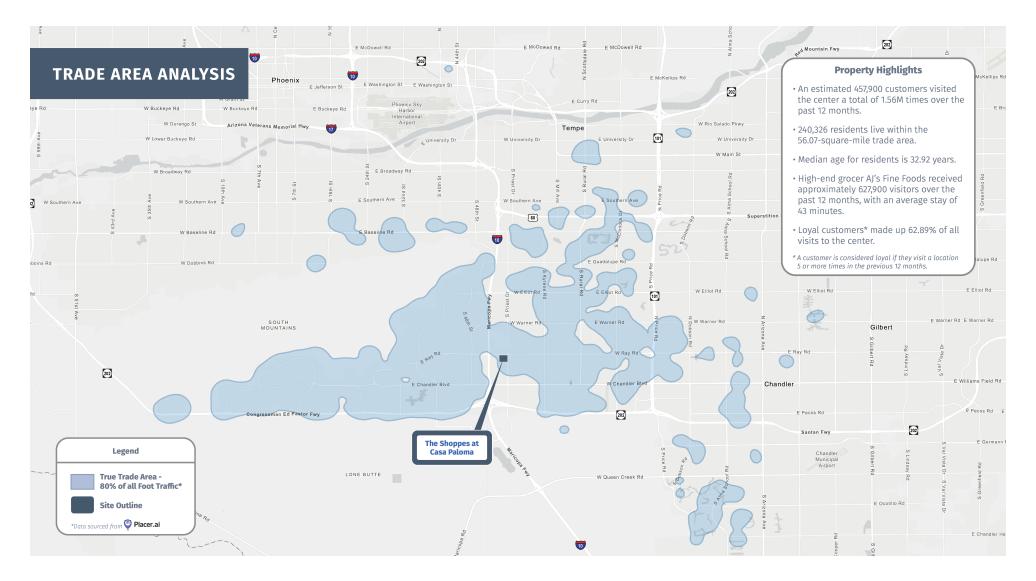

#### **PROPERTY HIGHLIGHTS**

- 1,205 SF Ice Cream Shop Coming Available 8/1/25
- 2,000 SF Shop Space Available
- 1,225 SF Nail Salon Available Can be combined with adjacent space for up to 2,082 SF
- High-End Lifestyle Center Serving the Affluent Ahwatukee & Chandler Trade Area
- Strong National & Local Tenant Mix
- Average Household Income over \$134,000 within 3 Miles
- Nearly 228,000 Employees within 5 Miles
- https://www.theshoppesatcasapaloma.com/