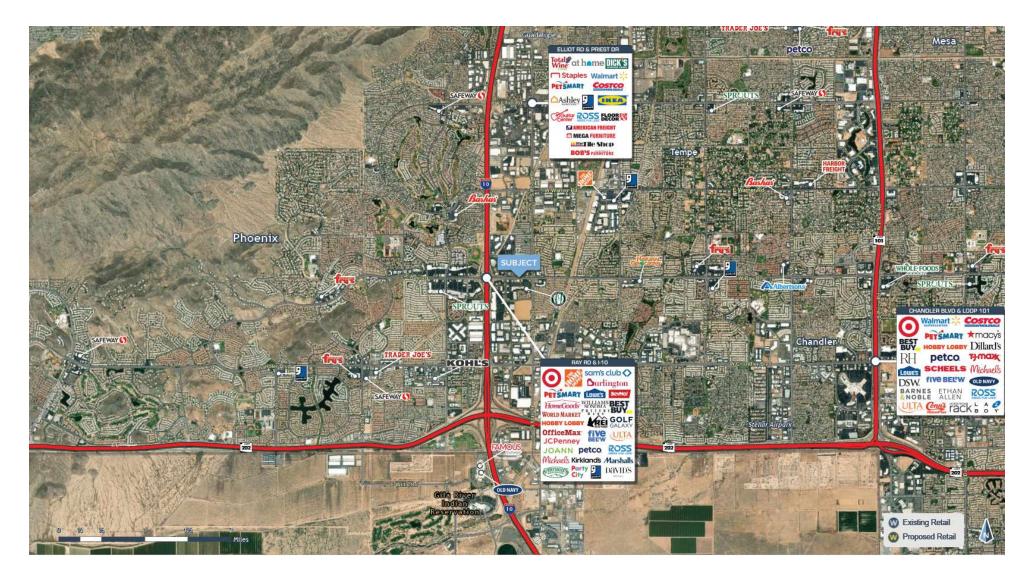

|
| 43    | MANAGEMENT OFFICE  | 1,225 SF  | -                                                                | -                |
| 44    | VIE ATHLETICS      | 2,100 SF  | -                                                                | -                |

The information contained within this brochure has been obtained from sources other than Western Retail Advisors, LLC. Western Retail Advisors have not verified such information and make no guarantee, warranty, or representation about such information. It is your responsibility to independently confirm its accuracy and completeness. Any dimensions, specifications, floor plans, and information may not be accurate and should be verified by you prior to the lease or purchase of the property.



SEC Ray Rd & 54th St | Chandler, AZ



The information contained within this brochure has been obtained from sources other than Western Retail Advisors, LLC. Western Retail Advisors have not verified such information and make no guarantee, warranty, or representation about such information. It is your responsibility to independently confirm its accuracy and completeness. Any dimensions, specifications, floor plans, and information may not be accurate and should be verified by you prior to the lease or purchase of the property.



SEC Ray Rd & 54th St | Chandler, AZ



The information contained within this brochure has been obtained from sources other than Western Retail Advisors, LLC. Western Retail Advisors have not verified such information and make no guarantee, warranty, or representation about such information. It is you